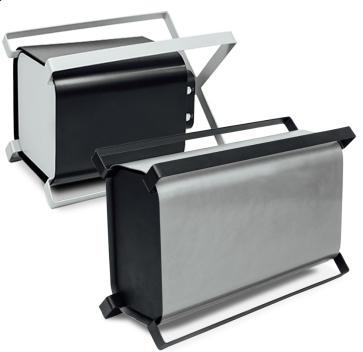

### Characteristics of Toto and Lion

- + Greater power in the generation of ozone; disinfection is carried out in the shortest possible time
- + **Double cycle system:** second de-ozonisation and oxygenation cycle allows fasteraccess to the disinfected area.
- + Ozone generator with corona effect.
- + Low electricity consumption.
- + **Active carbon filters:** Speeds up the process of decomposition of the ozone intooxygen.
- + **Real-time ozone detector;** the de-ozonization cycle ends when the measurement of the concentration values in PPM is safe to access the disinfected area.
- + Operation indicator light.
- + Control via Bluetooth connectivity and mobile APP.

## Comparative chart

ı

**Toto** 

Ozone outlet

10 g/h

Flow

2250 I/min

Voltage +- 10%

AC220v

Power consumption

150 w

Weight

 $9_{\text{kg}}$ 

Reach up to

 $80 \, \text{m}^2$ 

Size (LxWxH)

310x310x440 mm

Ozone measurement sensor

Yes

**Finishes** 

Lion

Ozone outlet

 $20\,\mathrm{g/h}$ 

Flow

2250 I/min

Voltage +- 10%

AC 220 v

Power consumption

250 w

Weight

12kg

Reach up to

 $300\;\text{m}^2$ 

Size (LxWxH)

390x250x595 mm

Ozone measurement sensor

Yes

Finishes

wizardozone.com/en pedidos@wizardozone.com