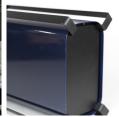

# **Nautical**

Toto and Lion, ozone generators for total air and surface sanitization

### Characteristics of Toto and Lion

- + Greater power in the generation of ozone; disinfection is carried out in the shortest possible time
- + **Double cycle system:** second de-ozonisation and oxygenation cycle allows fasteraccess to the disinfected area.
- + Ozone generator with corona effect.
- + Low electricity consumption.
- + **Active carbon filters:** Speeds up the process of decomposition of the ozone intooxygen.
- + **Real-time ozone detector;** the de-ozonization cycle ends when the measurement of the concentration values in PPM is safe to access the disinfected area.
- + Operation indicator light.
- + Control via Bluetooth connectivity and mobile APP.

## Comparative chart

ı

**Toto** 

Ozone outlet

10 g/h

Flow

2250 I/min

Voltage +- 10%