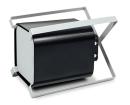

### Characteristics of Toto and Lion

- + Greater power in the generation of ozone; disinfection is carried out in the shortest possible time
- + **Double cycle system:** second de-ozonisation and oxygenation cycle allows fasteraccess to the disinfected area.
- + Ozone generator with corona effect.
- + Low electricity consumption.
- + **Active carbon filters:** Speeds up the process of decomposition of the ozone intooxygen.
- + **Real-time ozone detector;** the de-ozonization cycle ends when the measurement of the concentration values in PPM is safe to access the disinfected area.
- + Operation indicator light.
- + Control via Bluetooth connectivity and mobile APP.

## Comparative chart

ı

**Toto** 

Ozone outlet

10 g/h

Flow

2250 I/min

Voltage +- 10%

AC220v

Power consumption

150 w

Weight

 $9_{\text{kg}}$ 

Reach up to

 $80 \, \text{m}^2$ 

Size (LxWxH)

310x310x440 mm

Ozone measurement sensor

Yes

**Finishes** 

Lion

Ozone outlet

 $20\,\mathrm{g/h}$ 

Flow