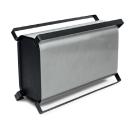

### Characteristics of Toto and Lion

- + Greater power in the generation of ozone; disinfection is carried out in the shortest possible time
- + **Double cycle system:** second de-ozonisation and oxygenation cycle allows fasteraccess to the disinfected area.
- + Ozone generator with corona effect.
- + Low electricity consumption.
- + **Active carbon filters:** Speeds up the process of decomposition of the ozone intooxygen.
- + **Real-time ozone detector;** the de-ozonization cycle ends when the measurement of the concentration values in PPM is safe to access the disinfected area.
- + Operation indicator light.
- + Control via Bluetooth connectivity and mobile APP.

310x310x440 mm

Ozone measurement sensor

Yes

**Finishes** 

Lion

Ozone outlet

 $20\,\mathrm{g/h}$ 

Flow

2250 I/min

Voltage +- 10%

AC 220 v

Power consumption

250 w

Weight

12kg

Reach up to

 $300\;\text{m}^2$ 

Size (LxWxH)

390x250x595 mm

Ozone measurement sensor

Yes

Finishes

wizardozone.com/en pedidos@wizardozone.com