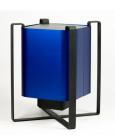

# **Nautical**

Toto and Lion, ozone generators for total air and surface sanitization

### Characteristics of Toto and Lion

- + Greater power in the generation of ozone; disinfection is carried out in the shortest possible time
- + **Double cycle system:** second de-ozonisation and oxygenation cycle allows fasteraccess to the disinfected area.
- + Ozone generator with corona effect.
- + Low electricity consumption.
- + **Active carbon filters:** Speeds up the process of decomposition of the ozone intooxygen.
- + **Real-time ozone detector;** the de-ozonization cycle ends when the measurement of the concentration values in PPM is safe to access the disinfected area.
- + Operation indicator light.
- + Control via Bluetooth connectivity and mobile APP.

## Comparative chart

ı

**Toto** 

Ozone outlet

10 g/h

Flow

2250 I/min

Voltage +- 10%